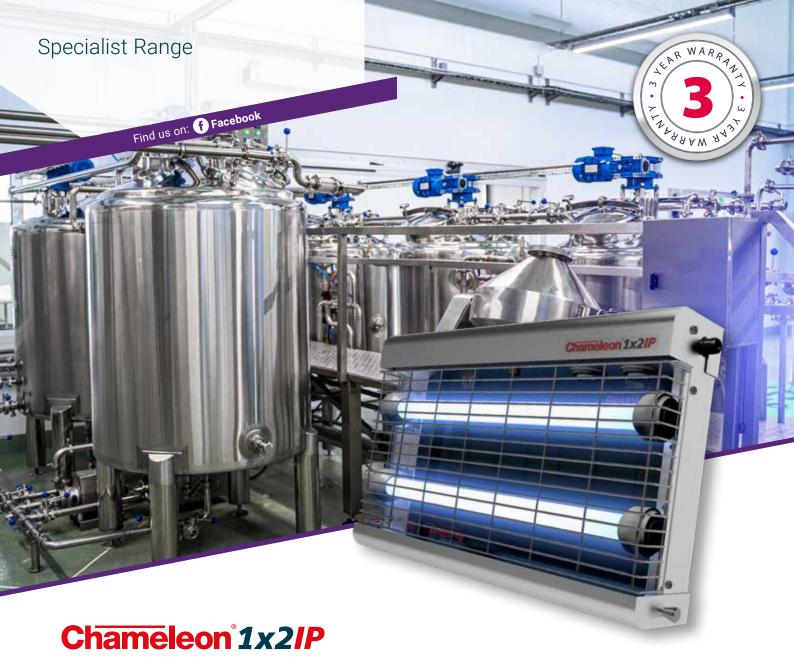

The Chameleon® 1x2IP unit offers advanced fly control for demanding environments and is suitable for areas that are steamcleaned, hosed down and are damp or corrosive e.g. dairies, abattoirs and industrial kitchens.

It is entirely made in stainless steel and is protected from high pressure water jets from any direction.